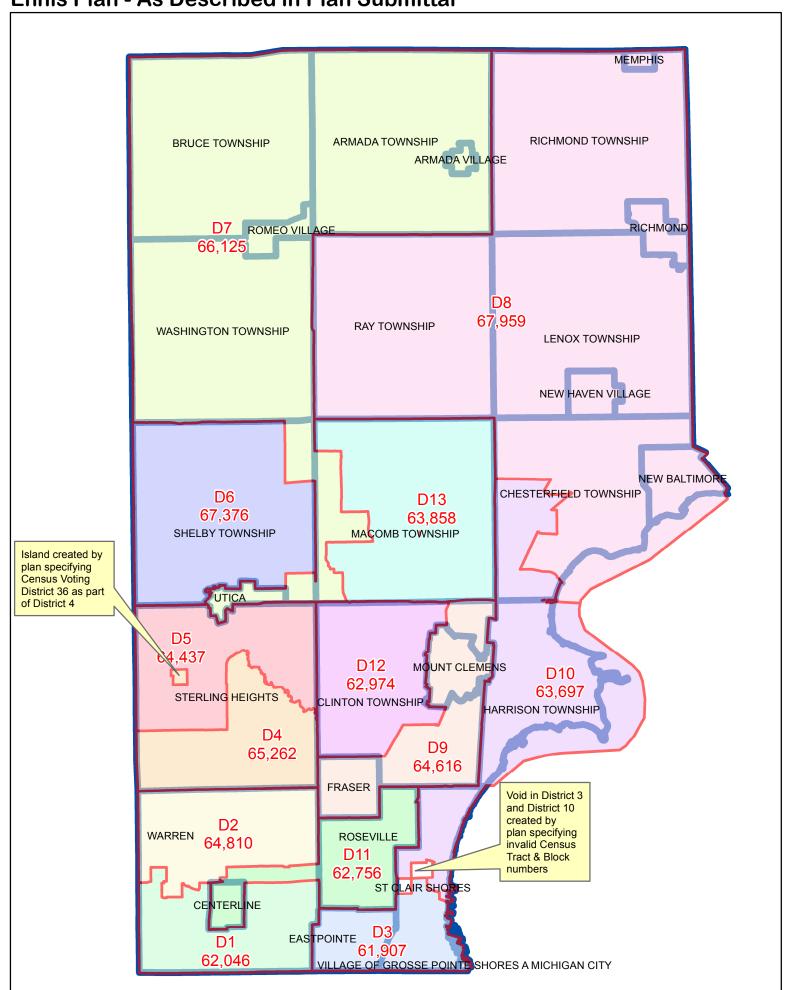

## **Ennis Plan - As Described in Plan Submittal**

#### **POPULATION ANALYSIS**

|          | POPULATION AS    |             |
|----------|------------------|-------------|
|          | MAPPED FROM PLAN | LISTED PLAN |
| DISTRICT | DESCRIPTION      | POPULATION  |
| 1        | 62,046           | 62,046      |
| 2        | 64,810           | 64,810      |
| 3        | 61,907           | 65,016      |
| 4        | 65,262           | 65,262      |
| 5        | 64,437           | 64,437      |
| 6        | 67,376           | 67,376      |
| 7        | 66,125           | 67,042      |
| 8        | 67,959           | 67,959      |
| 9        | 64,616           | 64,616      |
| 10       | 63,697           | 63,743      |
| 11       | 62,756           | 62,756      |
| 12       | 62,974           | 62,974      |
| 13       | 63,858           | 62,941      |
|          | 837,823          | 840,978     |

#### **SUMMARY - POPULATION ANALYSIS**

POPULATION OF LISTED PLAN DISTRICTS DO NOT MATCH 2010 CENSUS POPULATION WHEN MAPPED

DISTRICT #4 AS LISTED IN THE PLAN CREATES AN ISLAND WITHIN DISTRICT #5 BY SPECIFYING CENSUS VOTING DISTRICT 36 AS PART OF DISTRICT #4

VOID IN DISTRICTS 3 & 10 CREATED BY PLAN SEPCIFYING INVALID CENSUS TRACT AND BLOCK NUMBERS (CENSUS TRACT NUMBERS PROVIDED IN LISTED PLAN DO NOT EXIST IN MACOMB COUNTY)

DISTRICT #7 INCORRECTLY LISTS THE POPULATION OF CENSUS TRACT 2263 BLOCK 1024 AS 1,024 (POPULATION IS 107 FOR THIS BLOCK)

**COUNTY POPULATION TOTAL 2010** 

840,978

840,978 / 13 = 64,691

94.05% to 105.95% 60,821 to 68,540