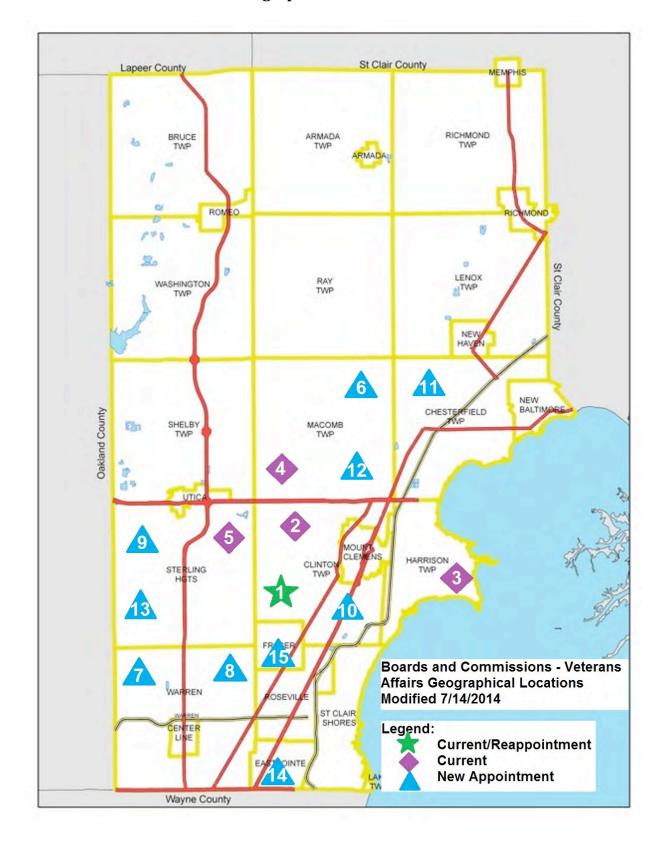

For more information, call Veterans Services at (586) 469-6507.

2014 Macomb County Veterans Affairs Board – Geographic Locations

| Macomb County Veterans Affairs Board |                       |                                                  |                   |
|--------------------------------------|-----------------------|--------------------------------------------------|-------------------|
| Number                               | Name                  | Address                                          | Status            |
| 1                                    | Fred Warner           | 39657 Ormsby Street, Clinton Township, MI 48036  | Current/Reappoint |
| 2                                    | Patrick Daniels       | 21843 Elmway, Clinton Township, MI 48035         | Current           |
| 3                                    | Andrew Knapp          | 26751 Tucker Street, Harrison Township, MI 48045 | Current           |
| 4                                    | Therese Wrobel        | 18211 22 Mile Road, Macomb, MI 48044             | Current           |
| 5                                    | Michael Salyers       | 14206 Lacavera Drive, Sterling Heights, MI 48313 | Current           |
| 6                                    | John Becker           | 20129 Windham Dr., Macomb, MI 48044              | New               |
| 7                                    | Greg Donahoe          | 25760 Thomas Dr., Warren, MI 48091               | New               |
| 8                                    | Frank Flores          | 24336 Nita Street, Warren, MI 48091              | New               |
| 9                                    | John F. Hages         | 39039 Vassar Ave, Sterling Heights, MI 48313     | New               |
| 10                                   | Peter B. Henderson    | 41910 Westbury Lane, Clinton Twp, MI 48038       | New               |
| 11                                   | Carl M. Lopez         | 26600 Hagan Road, Chesterfield, MI 48051         | New               |
| 12                                   | Henrietta McNair-Ford | 45209 Margate Drive, Macomb Twp, MI 48044        | New               |
| 13                                   | David M. Mathiak      | 38119 Sumpter Drive, Sterling Heights, MI 48310  | New               |
| 14                                   | Joseph A Reddo        | 22435 Piper Ave, Eastpointe, MI 48021            | New               |
| 15                                   | Raymond Michael Sand  | 16854 Anita Ave, Fraser, MI 48026-2201           | New               |