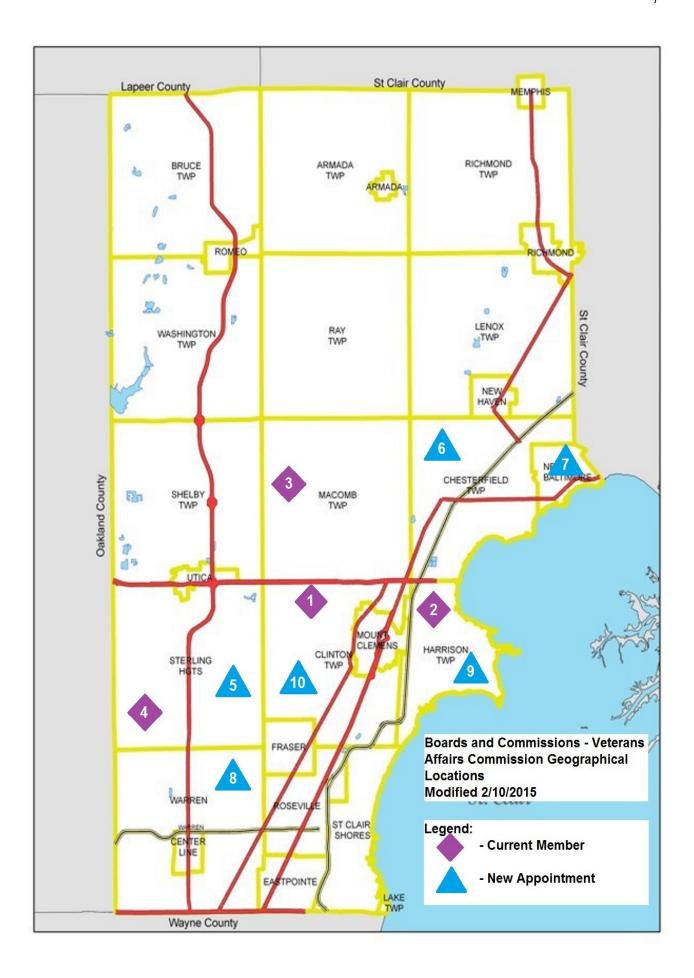

#### FEBRUARY 2015 – Summary of Boards & Commissions Appointments

#### **Veterans Affairs Commission**

One vacancy for unfulfilled term with expiration of 07-31-2018; to be appointed by **Board Vote**:

Origin: 35.621 County department of veterans' affairs; creation; administration; committee; appointment, qualifications, and terms of members; vacancies.

#### Current Membership (5 members):

| Vietnam  | Patrick Daniels | 7/31/2015 |
|----------|-----------------|-----------|
| WW2      | Andrew Knapp    | 7/31/2015 |
| Gulf War | Therese Wrobel  | 7/31/2016 |
| Gulf War | Michael Salyers | 7/31/2016 |
| Vietnam  | Vacant          | 7/31/2018 |

Residents of Macomb County who have served honorably on active duty or those who have served actively in a U.S. war may apply for the appointments. Commission membership currently consists of two members representing service in the Gulf War, one from Vietnam and one from World War II.