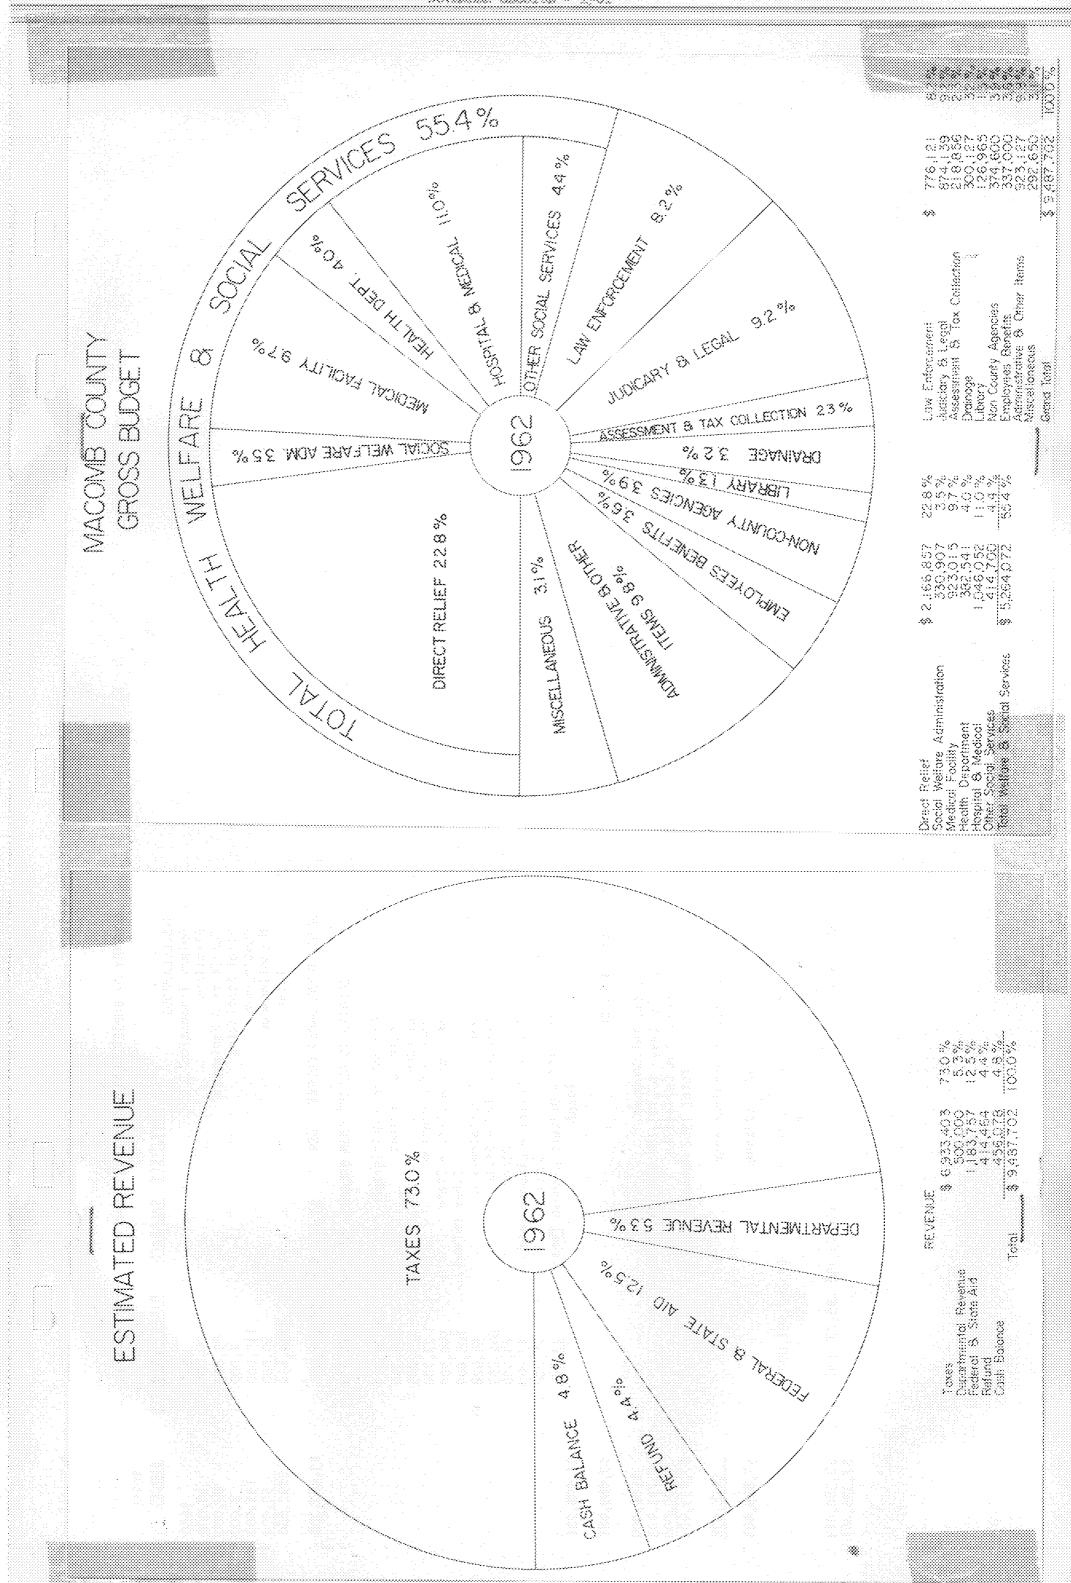

Mr. Rosso advised the Committee that the direct relief case load has increased from 1482 in November, 1960, to 1719 as of December 31, 1960, and there have been 186 applications made for the first twelve days of January. At the present time he has twelve case workers, two assigned to the Bureau of Social Aid supplement cases and the ten to direct relief. Upon the approval of the Social Welfare Board, he has asked for two additional case workers at this time and permission to add additional workers as the case load increases.

Motion by Ellison supported by Steinhauser that the Committee recommend to the Board that the Welfare Department be authorized to employ at once two additional case workers at the salary now provided in the budget, and further recommend that the Chairman of the Budget Committee and the Controller be authorized to approve not to exceed two additional case workers when, in their opinion, the case load warrants additional help, and that sufficient funds be transferred from the contingent fund to cover the necessary expenditure. Motion carried.

The Commissioner recommended the following additions to his staff:

2 Engineers salary range \$7000-8500 Total \$17,000 1 Draftsman " " \$4500-4725 4,725 1 Inspector salary not determined 2 Acct. Clerk V salary range \$4887-5532 11,064 8,200 Total \$40,989

Motion by Doen supported by McGrath that the Committee recommend to the Budget Committee the approval of the additional employees as requested. Motion carried.

Motion was made to adjourn. Motion carried.

Mr. Welsh, Drain Commissioner, appeared before the Committee and read a letter in which he pointed out the need for additional employees in his office.

The report of the Drain Committee, with their recommendations, was also submitted to the Committee. The request of the Drain Commissioner, which was approved by the Drain Committee, is as follows:

| 2 | Engineers   | Sa | alary | Range | \$7000-8500 | \$17,000 |
|---|-------------|----|-------|-------|-------------|----------|
| 1 | Draftsman   |    | 11    | 11    | 4500-4725   | 4,725    |
| 1 | Inspector   |    | 11    | 11    | 5200-5700   | 5,700    |
| 2 | Acct. Clerk | Λ  | **    | 11    | 4887-5532   | 11,064   |
| 1 | Admin. Aid  |    | ††    | 11    | 7000-8000   | 8,000    |
|   |             |    |       |       |             | \$46.489 |

Motion by Sanborn supported by Ellison that the Committee recommend to the Board the approval of the request of the Drain Commissioner for the additional employees as listed above, the total salaries, on an annual basis, to be \$46,489; and further, that a sufficient amount be transferred from the contingency account in the general fund to the Drain Department budget to cover the cost of these salaries for the balance of 1961. Motion carried.

Sheriff Almstadt appeared before the Committee and reported that the Sheriff's Department is now responsible for liquor inspections in the Townships of Armada, Bruce, Ray, Richmond, Sterling and Washington. The liquor license fees amounting to \$6,000 have been returned to the department. In order to handle this additional work, he has suggested that he be permitted, on a trial basis, to use either his regular deputies or an extra deputy and they be paid on an hourly basis. The regular deputies would work on their off days.

Motion by Sanborn supported by Eisele that the Committee recommend that the Sheriff be permitted to employ his present deputies or extra deputy at the rate of \$2.50 per hour to inspect the liquor establishments in the above listed townships. Motion carried.

A letter was received from Judge Trombly, in which he stated that he had appointed Mrs. Walentowicz as Probate Register and asked that her salary be set at \$7200, retroactive to January 1, 1961. This amount is based on the salary of other deputies.

Motion by Mrs. Stark supported by Sanborn that the Committee recommend that the salary of the Probate Register be increased from \$7000 to \$7200, retroactive to January 1, 1961. Motion carried.

A letter was read to the Committee, signed by several department heads, recommending the procedure for the establishment of uniform quarter section base maps. The Committee agreed to discuss this question at a future meeting.