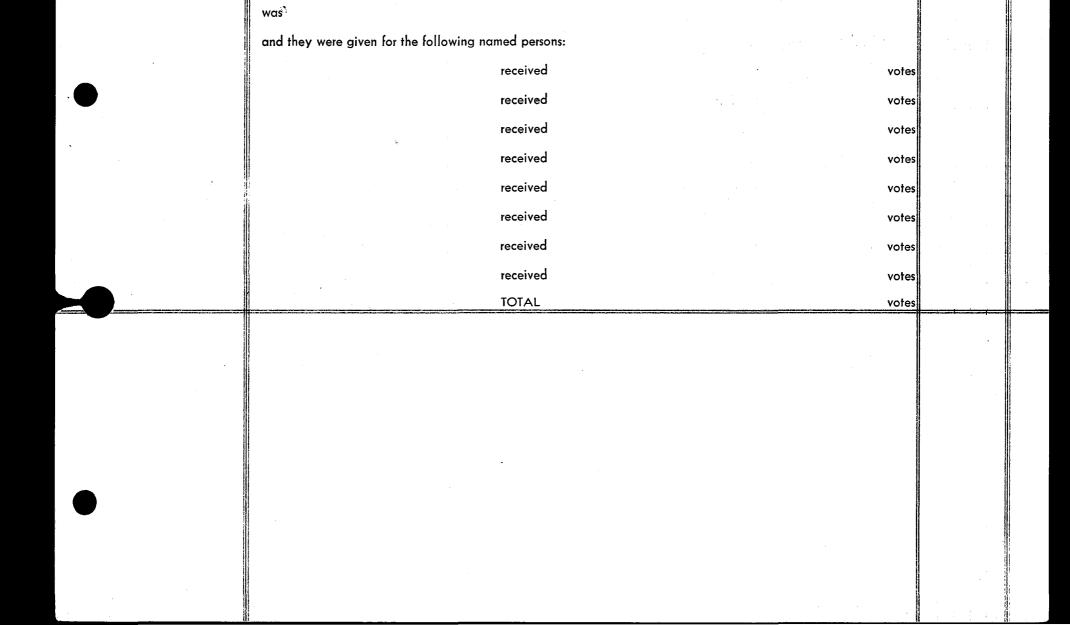

### THE "KAZOO" CANVASS BOOK AND LOOSE LEAF ELECTION RECORD, COMBINED

the use of this Canvass Book much time and labor is saved. It completely covers the canvass of the Election Returns by the Board of County Canvassers, and when signed by the members of said Board and County Clerk makes a perfect Election Record.