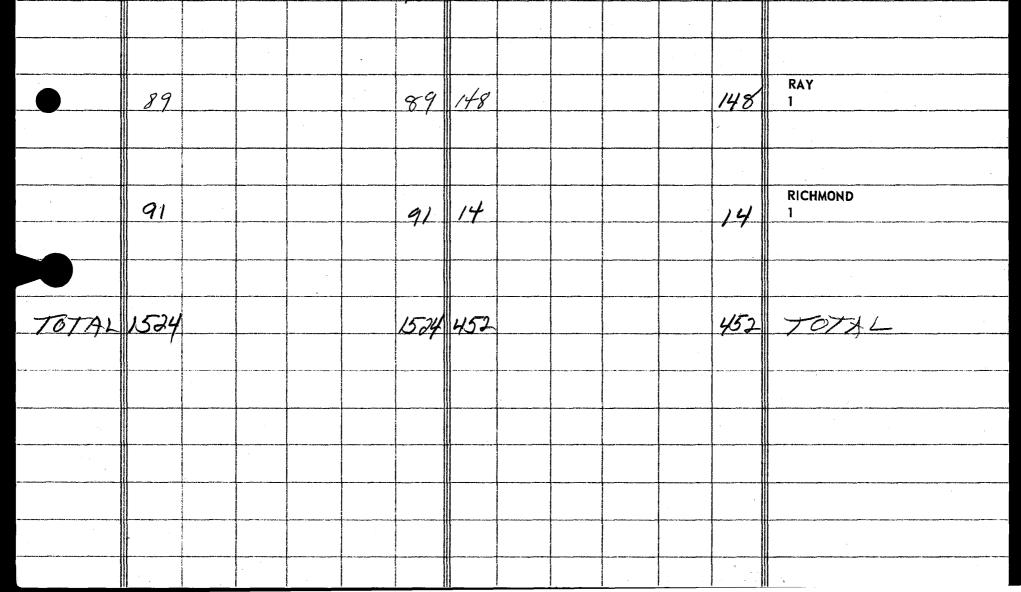

|                                        |                       |                                   |           |                | ARMADA<br>1<br>2                                  |
| 101<br>08          | 10],<br>8                              | ·//<br>00             |                                   |           | 11<br>00       | CHESTERFIELD<br>4<br>COUNTING BOARd               |
| 87<br>208          | 208                                    | /2<br>21              |                                   |           | 12<br>21       | LENOX<br>1<br>2                                   |
| 149<br>168<br>136  | 149<br>168<br>130                      | 17<br>41<br>10        |                                   |           | 17<br>41<br>10 | MACOMB<br>1<br>2<br>3                             |



| · · · · · · · · · · · · · · · · · · ·           | COUI                 | NTY CO.<br>DI                                             | MMISSIONER_14<br>EMOCRATIC PART | 4TH DIST<br>Y | TRICT                                                | coul            | NTY CO |             | IONER <sup>1</sup><br>AN PART         | 4TH_DIS | TRICT  |             |
|-------------------------------------------------|----------------------|-----------------------------------------------------------|---------------------------------|---------------|------------------------------------------------------|-----------------|--------|-------------|---------------------------------------|---------|--------|-------------|
| NAMES OF<br>TOWNSHIPS AND<br>ELECTION DISTRICTS | JAMES F.<br>MATTHEWS | RAYMOND H.<br>T