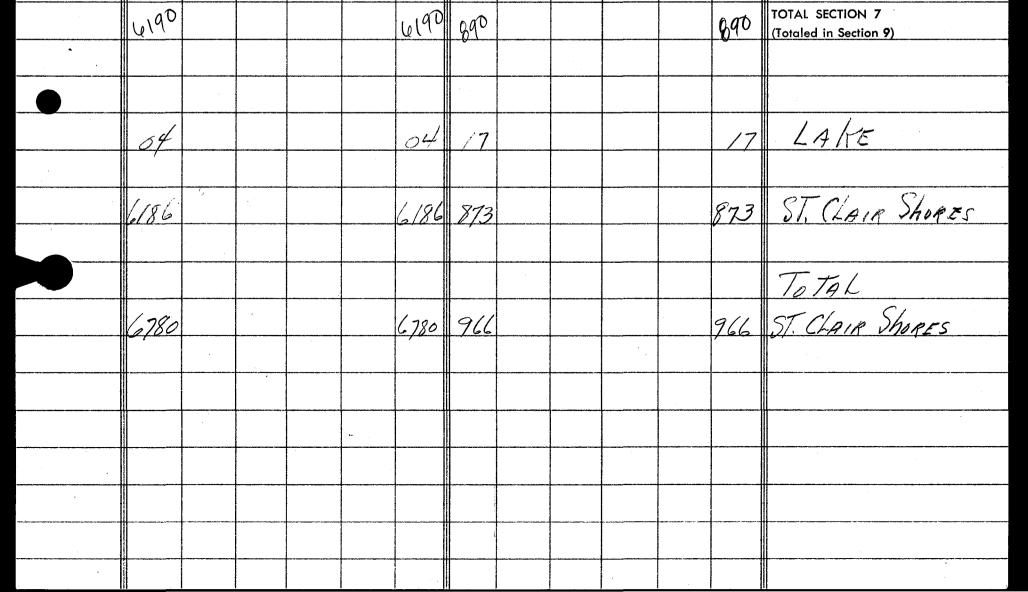

| 42<br>C.B.<br>772C.B.                                               |  |  |
| · · · · · · · · · · · · · · · · · · · |                                                      |                                                      |                   |                                       |                       |                                    | С.В.<br>С.В.                                                        |  |  |
|                                       |                                                      |                                                      |                   |                                       |                       |                                    | С.В.                                                                |  |  |



|                                                                     | اد<br><del></del> |                 |                   |         |        |           |       |               | SUAT, A              | AUGUST (            | otn, 197 | 4        |                                       |
|---------------------------------------------------------------------|-------------------|-----------------|-------------------|---------|--------|-----------|-------|---------------|----------------------|---------------------|----------|----------|---------------------------------------|
|                                                                     | Repre             | sentative<br>Di | ∋ in Co<br>EMOCRA | ongress | L<br>Y | District  | Repre | sentativ<br>I | re in Co<br>REPUBLIC | ongres