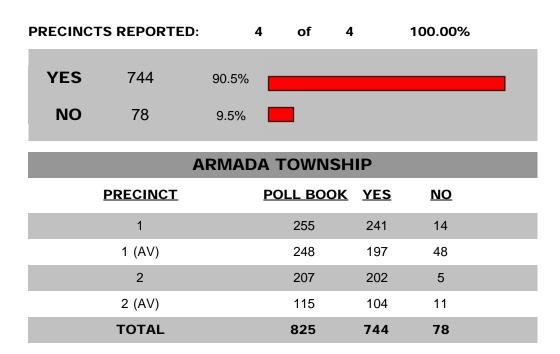

## Election Results

Registered Voters: 3,807 Updated: 12:27 PM

Total Voted: 825 Turnout: 21.67%

#### OFFICIAL ELECTION RESULTS Armada Township Recall Proposal Recall Shannon Sheldon, Treasurer

CLICK HERE to see the recall language

CLICK HERE to return to the Macomb County Clerk's Office web site