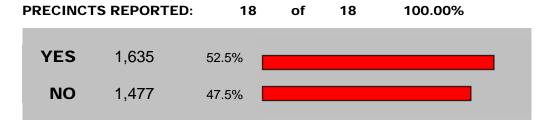

## Election Results

Registered Voters: 21,783 Updated: 12:28 PM

**Total Voted:** 3,123 **Turnout:** 14.34%

# OFFICIAL ELECTION RESULTS Fraser Public Schools School Improvement Bond Proposition

CLICK HERE to see the School Improvement Bond Proposal

| FRASER     |           |            |           |  |
|------------|-----------|------------|-----------|--|
| PRECINCT   | POLL BOOK | <u>YES</u> | <u>NO</u> |  |
| 1          | 108       | 60         | 48        |  |
| 1 (AV)     | 85        | 39         | 46        |  |
| 2          | 164       | 82         | 82        |  |
| 2 (AV)     | 151       | 60         | 91        |  |
| 3 & 5      | 250       | 153        | 97        |  |
| 3 & 5 (AV) | 296       | 147        | 145       |  |
| 4          | 125       | 75         | 50        |  |
| 4 (AV)     | 117       | 53         | 64        |  |
| 6 & 7      | 244       | 139        | 105       |  |
| 6 & 7 (AV) | 238       | 122        | 114       |  |
| TOTAL      | 1,778     | 930        | 842       |  |